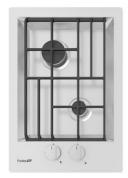

## **Cooker hob FL**

Gas hobs

Code: 7208 032

#### **DETAILS**

| Edge/Installation Type | Flush-mount   Top-mount   |
|------------------------|---------------------------|
| Finish                 | Foster brushed            |
| Material               | AISI 304 stainless steel  |
| Texture                | Brushed in line           |
| Supply                 | 220-240 V; 50/60 Hz       |
| Dimensions             | 353x513 mm                |
| Base size              | 35cm                      |
| Heating element        | two burners               |
| Built-in hole          | View technical data sheet |
|                        |                           |

| Grids           | Cast iron grids and enamelled burner covers                                                                                                                                                                                                                                                |
|-----------------|--------------------------------------------------------------------------------------------------------------------------------------------------------------------------------------------------------------------------------------------------------------------------------------------|
| Width           | 35 cm                                                                                                                                                                                                                                                                                      |
| Total power     | 2.750 W                                                                                                                                                                                                                                                                                    |
| Auxiliary       | 1.000 W                                                                                                                                                                                                                                                                                    |
| Semirapid       | 1.750 W                                                                                                                                                                                                                                                                                    |
| Safety          | Safety valve with quick-acting thermocouple                                                                                                                                                                                                                                                |
| Ignition        | Electric ignition under knob                                                                                                                                                                                                                                                               |
| Gas type        | Tested for installation with natural gas, LPG nozzle set included.                                                                                                                                                                                                                         |
| Туре            | Gas Hob                                                                                                                                                                                                                                                                                    |
| FEATURES        |                                                                                                                                                                                                                                                                                            |
| Cast iron grids | Cast-iron is the ideal material for an hob grid, this due to the manifold properties characterising it: high heat capacity that improves cooking performance; high weight and stability that improve safety; sturdiness that preserves the hob's original aspect over time; easy cleaning. |
| Safe cooking    | All Foster cooker hobs are equipped with safety valves. They shut off the gas supply very quickly if the flame accidentally goes out.                                                                                                                                                      |