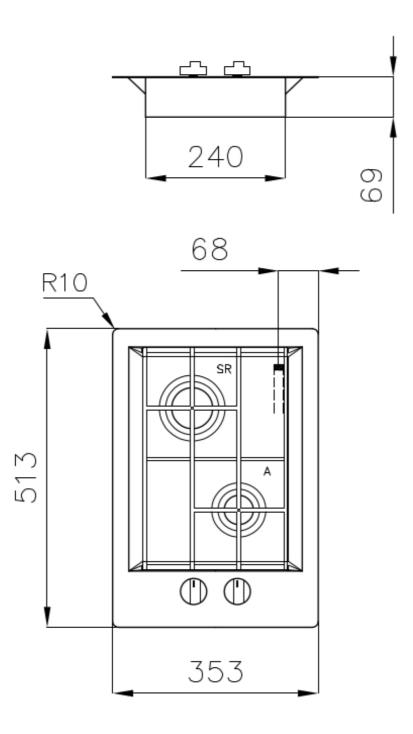

#### **DETAILS**

| Edge/Installation Type | Flush-mount   Top-mount   |
|------------------------|---------------------------|
| Finish                 | Foster brushed            |
| Material               | AISI 304 stainless steel  |
| Texture                | Brushed in line           |
| Supply                 | 220-240 V; 50/60 Hz       |
| Dimensions             | 353x513 mm                |
| Base size              | 35cm                      |
| Heating element        | two burners               |
| Built-in hole          | View technical data sheet |
|                        |                           |