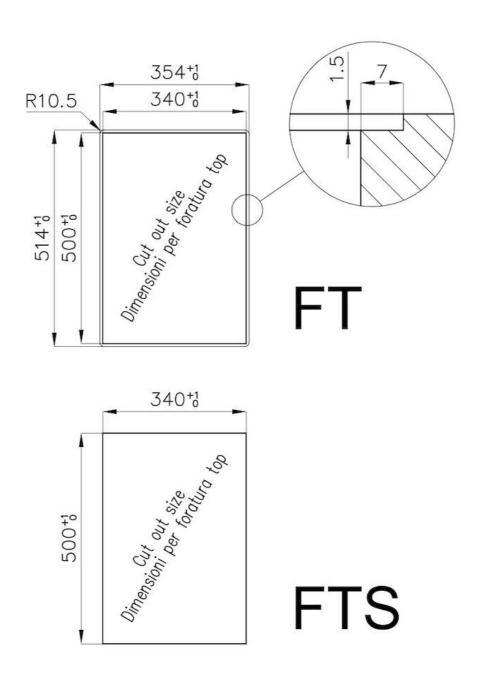

#### **DETAILS**

| Edge/Installation Type | Flush-mount   Top-mount   |
|------------------------|---------------------------|
| Finish                 | Foster brushed            |
| Material               | AISI 304 stainless steel  |
| Texture                | Brushed in line           |
| Supply                 | 220-240 V; 50/60 Hz       |
| Dimensions             | 353x513 mm                |
| Base size              | 35cm                      |
| Heating element        | two burners               |
| Built-in hole          | View technical data sheet |
|                        |                           |